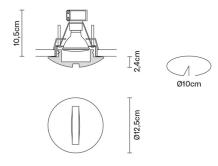

### Dimensions

**Voltage** 220-240V

Socket 1xGU10

Light source and alternative bulbs cod. A11105C01

Downlight with satin crystal diffuser.

GU10 1x7W - LED Max Watt. 50W