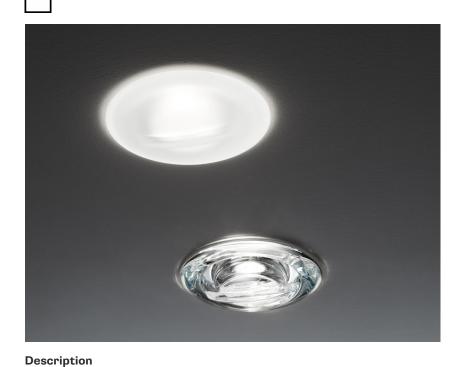

### Dimensions

**Voltage** 220-240V

Socket 1xGU10

Light source and alternative bulbs cod. A11105C01

Downlight with satin crystal diffuser.

GU10 1x7W - LED Max Watt. 50W

#### Material Crystal glass

## Available diffuser colours

- White
  - Other colours available