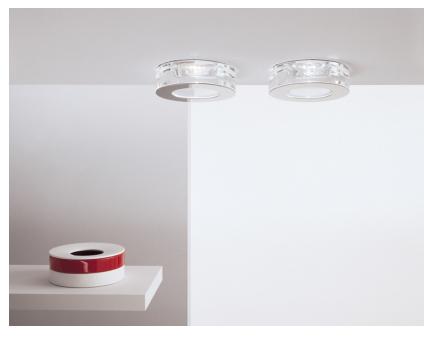

### D27F1535

Pamio Design / Luca Scacchetti

**Description** Downlight with transparent crystal diffuser with polished stainless steel shade.