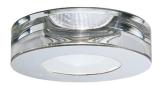

### D27F1535

Pamio Design / Luca Scacchetti

**Description** Downlight with transparent crystal diffuser with polished stainless steel shade.

#### Dimensions

**Voltage** 220-240V

Socket 1xGU10

Light source and alternative bulbs cod. A11105C01

GU10 1x7W - LED Max Watt. 50W

Crystal glass - Stainless steel

Available diffuser colours
Polished stainless steel