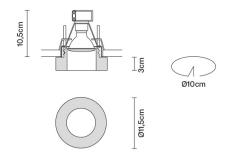

#### Dimensions

**Voltage** 220-240V

Socket 1xGU10

Light source and alternative bulbs cod. A11105C01

GU10 1x7W - LED Max Watt. 50W

Crystal glass - Stainless steel

Available diffuser colours
Polished stainless steel