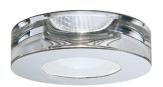

# :Fabbian

# **FARETTI**

# D27F1635

Pamio Design / Luca Scacchetti





Downlight with transparent crystal diffuser with polished stainless steel shade.



#### **Dimensions**



Voltage Socket
12V 1xGU5,3

#### Light source and alternative bulbs

cod. A10705C01

cod. A10704C10

GU5,3 1x7W - LED Max Watt. 50W GU5,3 1x50W HRGS Material

Crystal glass - Stainless steel

#### Available diffuser colours

Polished stainless steel

#### Not included accessories

Bulb

Transformer

### Weight Lamp

Net: 0.8 kg

Packaging

Gross weight: 0.92 kg Volume: 0.008 m<sup>3</sup> Number of boxes: 1

## Specs

IP20





#### In the same family