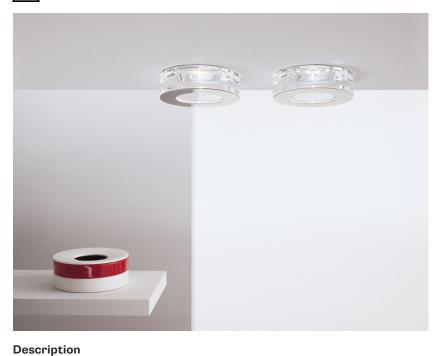

# D27F1635

Pamio Design / Luca Scacchetti

Downlight with transparent crystal diffuser with polished stainless steel shade.

#### Available diffuser colours

Polished stainless steel