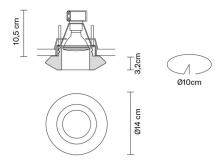

### Dimensions

A B

Jnat

Tondo

Downlight with satin crystal diffuser.

**Voltage** 220-240V

Socket 1xGU10

Light source and alternative bulbs cod. A11105C01