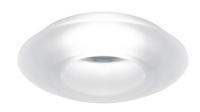

### Dimensions

A B

Jnat

Tondo

Downlight with satin crystal diffuser.

**Voltage** 220-240V

Socket 1xGU10

Light source and alternative bulbs cod. A11105C01

### Available diffuser colours

- White
  - Other colours available

In the same family

Cheope

Cindy

Eli

ales D

3