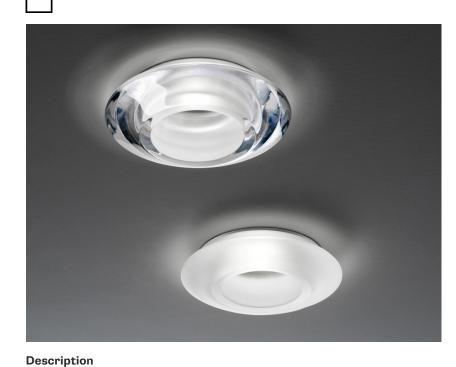

### Dimensions

A B

Jnat

Tondo

Downlight with satin crystal diffuser.

**Voltage** 220-240V

Socket 1xGU10

Light source and alternative bulbs cod. A11105C01

#### Material Crystal glass

### Available diffuser colours

- White
  - Other colours available

In the same family

Cheope

Cindy

Eli

ales D

3