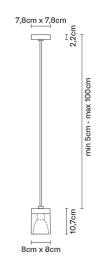

# :Fabbian

## **CUBETTO**

# D28A0101

Pamio Design





#### Description

Pendant lamp with glass diffuser made of white glass sandblasted inside. Polished chrome-plated metal structure.

Voltage 220-240V

Socket 1xGU10

## Light source and alternative bulbs

cod. A11105C01

GU10 1x7W - LED Max Watt. 50W

#### Not included accessories

Bulb

Weight Lamp Net: 1.63 kg Packaging
Gross weight: 2.61 kg
Volume: 0.035 m³
Number of boxes: 1

Specs

IP20





#### **Dimensions**



## Material

Glass - Metal

### Available diffuser colours

White

Other colours available

#### Available structure colours

Chrome

#### In the same family



Ceiling Multiple ceiling Multiple ceiling

Wall/ceiling

Wall/ceili