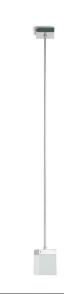

#### Description

Pendant lamp with glass diffuser made of white glass sandblasted inside. Polished chrome-plated metal structure.

Voltage 220-240V

Socket 1xGU10

## Material

Glass - Metal

#### Available structure colours

Chrome