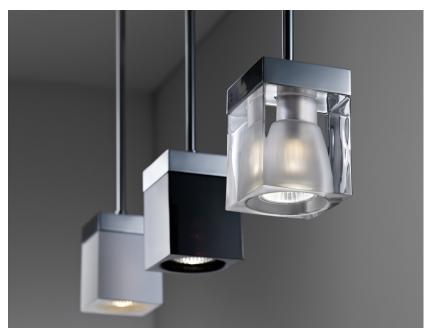

#### Description

Pendant lamp with glass diffuser made of white glass sandblasted inside. Polished chrome-plated metal structure.

Voltage 220-240V

Socket 1xGU10

## Material

Glass - Metal

#### Available structure colours

Chrome