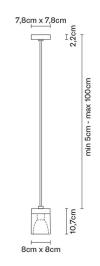

# :Fabbian

## **CUBETTO**

## D28A0102

Pamio Design





### Description

Pendant lamp with glass diffuser made of black glass sandblasted inside. Polished chrome-plated metal structure.

Voltage 220-240V Socket 1xGU10

# Light source and alternative bulbs

cod. A11105C01

GU10 1x7W - LED Max Watt. 50W

#### Not included accessories

Bulb

Weight Lamp Net: 1.63 kg

**Packaging** 

Gross weight: 2.61 kg Volume: 0.035 m³ Number of boxes: 1

## **Specs**

IP20





### **Dimensions**



## Material

Glass - Metal

## Available diffuser colours

Black

Other colours available

### Available structure colours

Chrome

Ceiling

## In the same family



Wall/ceiling

Multiple ceiling Multiple ceiling