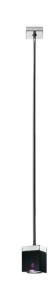

### Description

Pendant lamp with glass diffuser made of black glass sandblasted inside. Polished chrome-plated metal structure.

Voltage 220-240V Socket 1xGU10

## Available diffuser colours

Black

Other colours available

### Available structure colours

Chrome

Ceiling