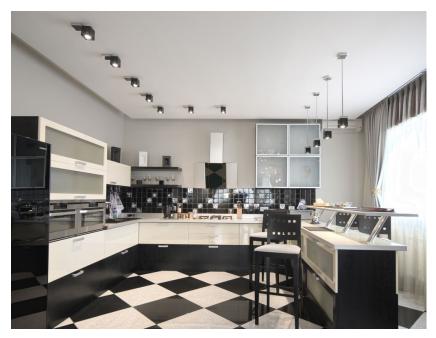

### Description

Pendant lamp with glass diffuser made of black glass sandblasted inside. Polished chrome-plated metal structure.

Voltage 220-240V Socket 1xGU10

## Available diffuser colours

Black

Other colours available

### Available structure colours

Chrome

Ceiling