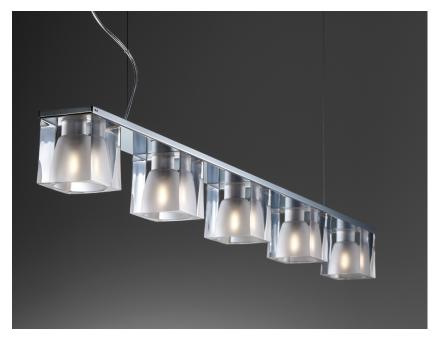

### Description

Pendant lamp with glass diffusers made of crystal, sandblasted inside. Polished chrome-plated metal structure.

Voltage 220-240V Socket 5xGU10