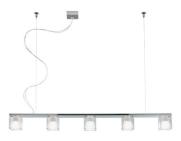

### Description

Pendant lamp with glass diffusers made of crystal, sandblasted inside. Polished chrome-plated metal structure.

Voltage 220-240V Socket 5xGU10

### **Dimensions**