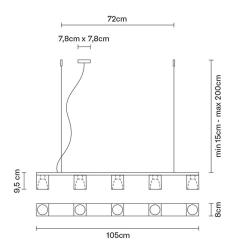

# :Fabbian

## **CUBETTO**

# D28A0600

Pamio Design





### Description

Pendant lamp with glass diffusers made of crystal, sandblasted inside. Polished chrome-plated metal structure.

Voltage 220-240V Socket 5xGU10

# Light source and alternative bulbs cod. A11105C01

GU10 5x7W - LED Max Watt. 5x50W

#### Not included accessories

Bulb

Weight Lamp Net: 7.28 kg **Packaging** 

Gross weight: 8.65 kg Volume: 0.055 m³ Number of boxes: 1

## Specs

IP20





### **Dimensions**



## Material

Crystal glass - Metal

## Available diffuser colours

Transparent

Other colours available

### Available structure colours

Chrome

## In the same family



Ceiling Multiple ceiling Multiple ceiling W

Wall/ceiling

Wall/ceiling