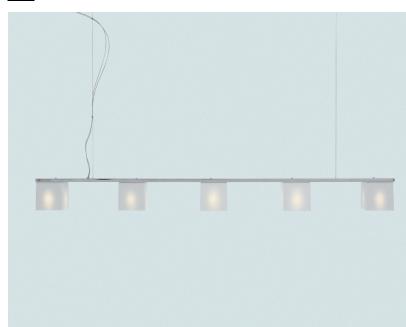

#### Description

Pendant lamp with glass diffuser made of white glass sandblasted inside. Polished chromeplated metal structure.

Voltage 220-240V

Socket 5xGU10

#### Available diffuser colours

White

Other colours available

## Available structure colours

Chrome