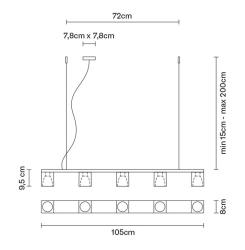

#### Dimensions

#### Description

Pendant lamp with glass diffuser made of white glass sandblasted inside. Polished chromeplated metal structure.

Voltage 220-240V

Socket 5xGU10