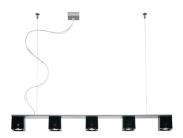

#### Description

Pendant lamp with glass diffuser made of black glass sandblasted inside. Polished chrome-plated metal structure.

Voltage 220-240V Socket 5xGU10