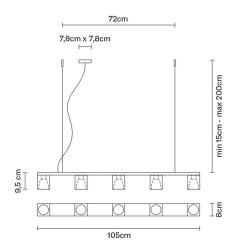

# :Fabbian

### **CUBETTO**

# D28A0602

Pamio Design





#### Description

Pendant lamp with glass diffuser made of black glass sandblasted inside. Polished chrome-plated metal structure.

Voltage 220-240V Socket 5xGU10

## Light source and alternative bulbs

cod. A11105C01

GU10 5x7W - LED Max Watt. 5x50W

### Not included accessories

Bulb

Weight Lamp Net: 7.28 kg **Packaging** 

Gross weight: 8.65 kg Volume: 0.055 m³ Number of boxes: 1

### Specs

IP20





#### **Dimensions**



#### Material

Glass - Metal

#### Available diffuser colours

Black

Other colours available

#### Available structure colours

Chrome





Ceiling Multiple ceiling Multiple ceiling Wall/ceiling