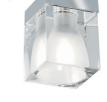

### Description

Wall/ceiling lamp with glass diffuser made of crystal, sandblasted inside. Polished chromeplated metal structure.

Voltage 220-240V

Socket

Light source and alternative bulbs cod. A11010C01

cod. A11003C20

G9 1x3,5W - LED Max Watt. 48W

G9 1x48W **HSGST** 

Material

Crystal glass - Metal

Available diffuser colours

Transparent

Available structure colours

Chrome