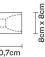

# :Fabbian

## **CUBETTO**

# D28G0200

Pamio Design







#### **Dimensions**



### Description

Wall/ceiling lamp with glass diffuser made of crystal, sandblasted inside. Polished chromeplated metal structure.

Voltage 220-240V

Socket

Light source and alternative bulbs cod. A11010C01

cod. A11003C20

G9 1x3,5W - LED Max Watt. 48W

G9 1x48W **HSGST** 

Material

Crystal glass - Metal

Available diffuser colours

Transparent

Available structure colours

Chrome

Not included accessories

Bulb

Weight Lamp

**Packaging** Net: 1.28 kg Gross weight: 1.35 kg

Volume: 0.004 m<sup>3</sup> Number of boxes: 1

**Specs** 

IP20



In the same family



Wall Multiple ceiling Multiple ceiling