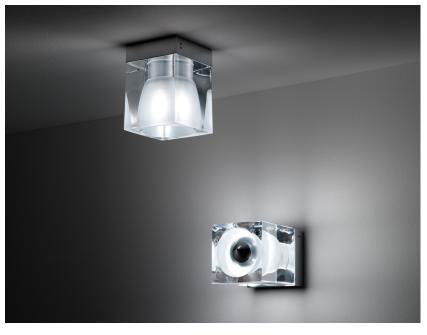

### Description

Wall/ceiling lamp with glass diffuser made of crystal, sandblasted inside. Polished chromeplated metal structure.

Voltage 220-240V

Socket

Light source and alternative bulbs cod. A11010C01

cod. A11003C20

G9 1x3,5W - LED Max Watt. 48W

G9 1x48W **HSGST** 

Material

Crystal glass - Metal

Available diffuser colours

Transparent

Available structure colours

Chrome