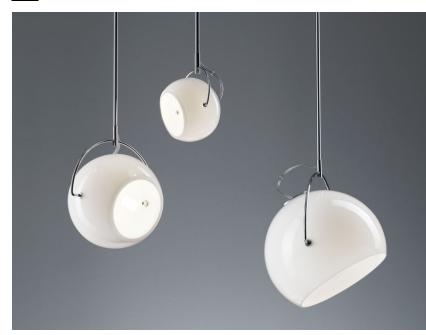

#### Description

Pendant lamp with polished chrome-plated structure. Adjustable polished white blown glass diffuser.