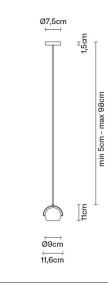

# : Fabbian

## **BELUGA WHITE** D57A1701

## Marc Sadler

•



#### Description

Pendant lamp with polished chrome-plated structure. Adjustable polished white blown glass diffuser.



#### Dimensions



Voltage 220-240V

Socket 1xG9

#### Light source and alternative bulbs cod. A11010C01 cod. A11003C20

G9 1x3,5W - LED Max Watt. 48W

G9 1x48W HSGST

## Material

Glass - Metal

Available diffuser colours White

Available structure colours Chrome

#### In the same family



wall/ceiling

Not included accessories Bulb

ADJUSTABLE SYSTEM

Weight Lamp Net: 0.82 kg

Specs

IP20

Packaging Gross weight: 1.92 kg Volume: 0.02 m<sup>3</sup> Number of boxes: 1

### Fabbian s.r.l. | via Santa Brigida 50, 31023 Castelminio di Resana (TV) Italy | tel. +39 0423 4848 | fax +39 0423 484395 | www.fabbian.com | info@fabbian.com

and technical data have to be considered as purely indicative. While maintaining the basic characteristics of the product, the manufacturer reserves the right to make modification