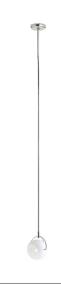

#### Description

Pendant lamp with polished chrome-plated structure. Adjustable polished white blown glass diffuser.