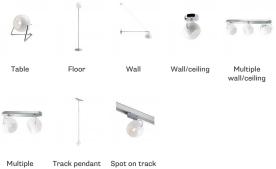

#### In the same family

wall/ceiling

Not included accessories Bulb

ADJUSTABLE SYSTEM

Weight Lamp Net: 0.82 kg

Specs

IP20

Packaging Gross weight: 1.92 kg Volume: 0.02 m<sup>3</sup> Number of boxes: 1