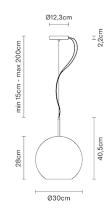

#### Dimensions

**Voltage** 220-240V

Description

Socket 1xE27

Bulb

Packaging

Gross weight: 6.46 kg Volume: 0.039 m<sup>3</sup> Number of boxes: 2

Light source and alternative bulbs cod. A10231C01

E27 1x22W - LED Max Watt. 150W

**Included accessories** 

Off-center cable fastener

**Material** Glass - Metal

Available diffuser colours

Other colours available

Available structure colours
Black chrome