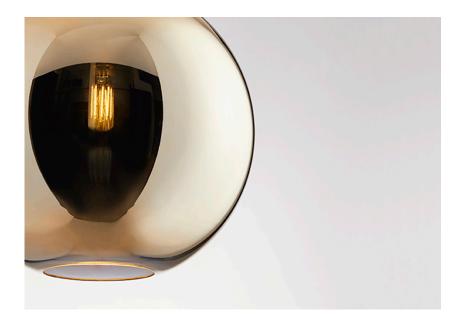

## Marc Sadler

ł

Pendant lamp with gold metallized glass diffuser and black nickel metal structure.