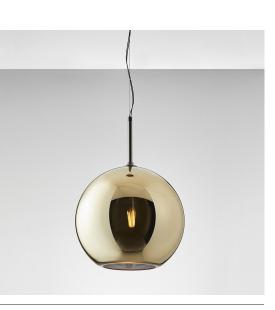

# BELUGA ROYAL D57A5912

## Marc Sadler

ł

Pendant lamp with gold metallized glass diffuser and black nickel metal structure.