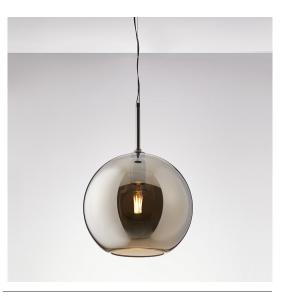

## BELUGA ROYAL D57A5934

## Marc Sadler

ł

Pendant lamp with titanium metallized glass diffuser and black nickel metal structure.