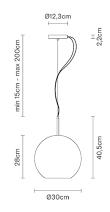

#### Dimensions

**Voltage** 220-240V

Description

Socket 1xE27

Bulb

Packaging

Gross weight: 6.46 kg Volume: 0.039 m<sup>3</sup> Number of boxes: 2

Light source and alternative bulbs cod. A10231C01

E27 1x22W - LED Max Watt. 150W

**Included accessories** 

Off-center cable fastener

**Material** Glass - Metal

Available diffuser colours

Titanium

Other colours available

Available structure colours