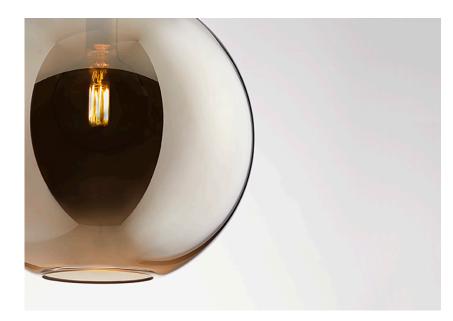

## BELUGA ROYAL D57A5934

## Marc Sadler

ł

Pendant lamp with titanium metallized glass diffuser and black nickel metal structure.