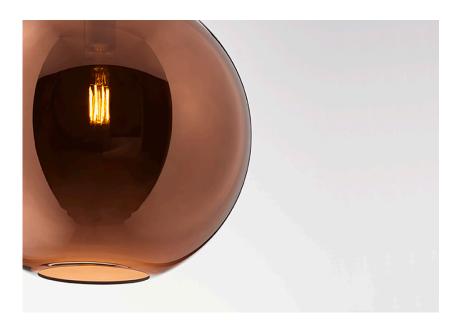

## **BELUGA ROYAL**

## D57A5941

Marc Sadler

#### Description

Pendant lamp with bronze metallized glass diffuser and black nickel metal structure.