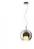

## **BELUGA ROYAL**

## D57A5941

Marc Sadler

#### Description

Pendant lamp with bronze metallized glass diffuser and black nickel metal structure.

Glass - Metal

Available diffuser colours

Bronze

Other colours available

Available structure colours

Black chrome

Included accessories

Off-center cable fastener