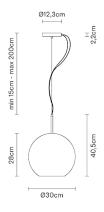

#### **Dimensions**

Voltage

220-240V

Socket

Light source and alternative bulbs

cod. A10231C01

E27 1x22W - LED Max Watt. 150W

Material

Glass - Metal

Available diffuser colours

Bronze

Other colours available

Available structure colours

Black chrome

Included accessories

Off-center cable fastener

Not included accessories

Bulb

Weight Lamp

Net: 2.46 kg

**Packaging** 

Gross weight: 6.46 kg Volume: 0.039 m<sup>3</sup> Number of boxes: 2

**Specs** 

EAC