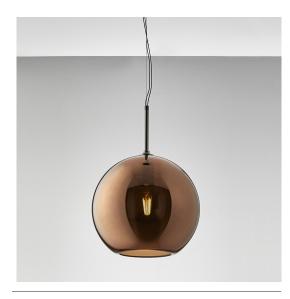

## **BELUGA ROYAL**

## D57A5941

Marc Sadler

#### Description

Pendant lamp with bronze metallized glass diffuser and black nickel metal structure.