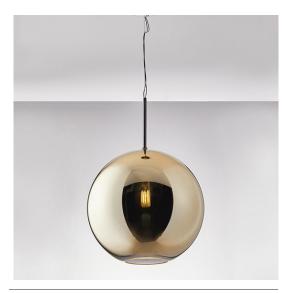

# **BELUGA ROYAL**

#### Description

Pendant lamp with gold metallized glass diffuser and black nickel metal structure.