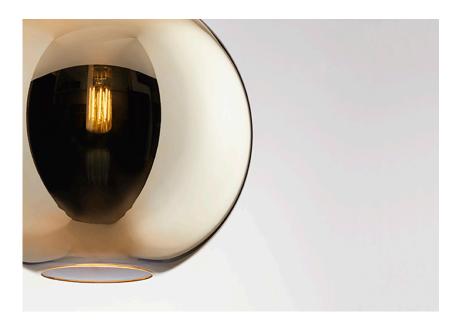

# **BELUGA ROYAL**

#### Description

Pendant lamp with gold metallized glass diffuser and black nickel metal structure.

#### Available diffuser colours

Gold

Other colours available