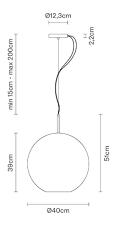

# : Fabbian

# **BELUGA ROYAL**

# D57A6112

Marc Sadler





#### Description

Pendant lamp with gold metallized glass diffuser and black nickel metal structure.



#### **Dimensions**



Voltage

220-240V

Socket

#### Light source and alternative bulbs

cod. A10231C01

E27 1x22W - LED Max Watt. 150W

#### Material

Glass - Metal

#### Available diffuser colours

Gold

Other colours available

#### Available structure colours

Black chrome

## Included accessories

Off-center cable fastener

Not included accessories

Bulb

### Weight Lamp

Net: 4.64 kg

#### **Packaging**

Gross weight: 8.64 kg Volume: 0.039 m<sup>3</sup> Number of boxes: 2

# **Specs**

EAC

IP40

## In the same family



Pendant