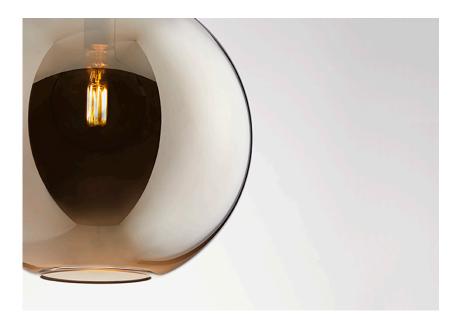

# **BELUGA ROYAL**

# D57A6134

Marc Sadler

#### Description

Pendant lamp with titanium metallized glass diffuser and black nickel metal structure.

#### Available diffuser colours

Titanium

Other colours available

## Available structure colours

Black chrome