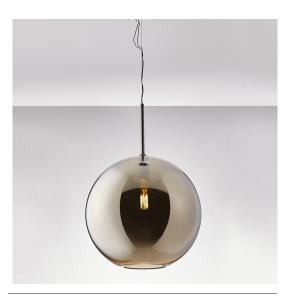

# : Fabbian

# **BELUGA ROYAL**

# D57A6134

Marc Sadler





#### Description

Pendant lamp with titanium metallized glass diffuser and black nickel metal structure.



#### **Dimensions**



Voltage

220-240V

Socket

#### Light source and alternative bulbs

cod. A10231C01

E27 1x22W - LED Max Watt. 150W

#### Material

Glass - Metal

#### Available diffuser colours

Titanium

Other colours available

## Available structure colours

Black chrome

## Included accessories

Off-center cable fastener

Not included accessories

Bulb

### Weight Lamp

Net: 4.64 kg

#### **Packaging**

Gross weight: 8.64 kg Volume: 0.039 m<sup>3</sup> Number of boxes: 2

## **Specs**

EAC

IP40

## In the same family



Pendant