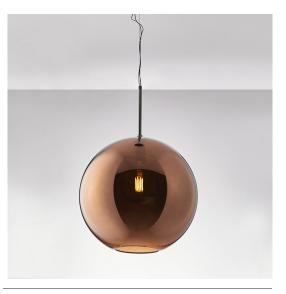

## Marc Sadler

ł

Pendant lamp with bronze metallized glass diffuser and black nickel metal structure.

Dimensions

**Voltage** 220-240V

Description

Socket 1xE27

Bulb

Not included accessories

Available diffuser colours
Bronze

Other colours available

Available structure colours
Black chrome