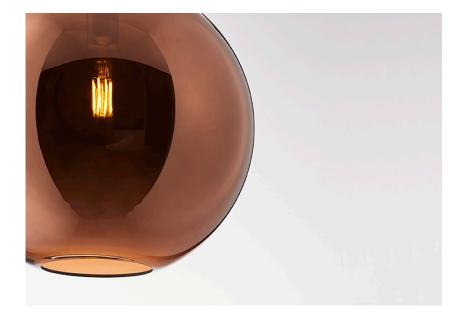

## Marc Sadler

ł

Pendant lamp with bronze metallized glass diffuser and black nickel metal structure.

Dimensions

**Voltage** 220-240V

Description

Socket 1xE27

Bulb

Not included accessories

Available diffuser colours
Bronze

Other colours available

Available structure colours
Black chrome