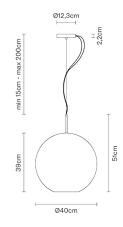

## Marc Sadler

ł

Pendant lamp with bronze metallized glass diffuser and black nickel metal structure.

Dimensions

**Voltage** 220-240V

Description

Socket 1xE27

Bulb