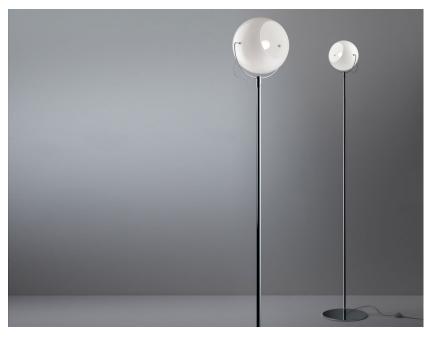

# **BELUGA WHITE**

# D57C1101

Marc Sadler

## Description

Floor lamp with polished chrome-plated structure. Adjustable polished white blown glass diffuser.

Voltage 220-240V

Light source and alternative bulbs

cod. A10234C01

E27 1x13W - LED Max Watt. 150W Socket

Available diffuser colours

Available structure colours Chrome

Material

Glass - Metal

White

**Dimensions** 

24,4cm Ø20cm