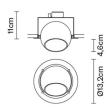

## Dimensions

Voltage 220-240V

Socket 1xGU10

Light source and alternative bulbs cod. A11105C01

GU10 1x7W - LED Max Watt. 50W

Material Crystal glass - Metal

Available diffuser colours

Available structure colours Chrome