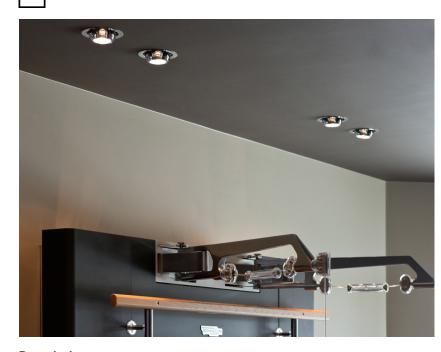

## **BELUGA COLOUR** D57F0100

Marc Sadler

Description Downlight with adjustable transparent crystal diffuser. Black painted metal structure with polished chrome-plated metal ring.