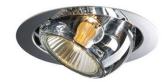

## **BELUGA COLOUR** D57F0100

Marc Sadler

Description Downlight with adjustable transparent crystal diffuser. Black painted metal structure with polished chrome-plated metal ring.

## Dimensions

Voltage 220-240V

Socket 1xGU10

Light source and alternative bulbs cod. A11105C01

GU10 1x7W - LED Max Watt. 50W

Material Crystal glass - Metal

Available diffuser colours

Available structure colours Chrome