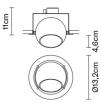

# :Fabbian

# **BELUGA COLOUR**

# D57F0103

Marc Sadler







#### **Dimensions**



#### Description

Downlight with adjustable varnished crystal red painted diffuser. Black painted metal structure with polished chrome-plated metal ring.

Voltage

220-240V

Socket

1xGU10

Light source and alternative bulbs

cod. A11105C01

GU10 1x7W - LED Max Watt. 50W Material

Crystal glass - Metal

Available diffuser colours

Red

....

Other colours available

Available structure colours

Chrome

## Not included accessories

Bulb

Weight Lamp

Net: 1.07 kg

**Packaging** 

Gross weight: 1.19 kg Volume: 0.008 m³ Number of boxes: 1

**Specs** 

IP20





## In the same family



Track pendant Spot on track