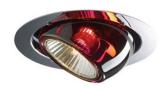

#### Description

Downlight with adjustable varnished crystal red painted diffuser. Black painted metal structure with polished chrome-plated metal ring.

Voltage

220-240V

Socket

1xGU10

Light source and alternative bulbs

cod. A11105C01

GU10 1x7W - LED Max Watt. 50W Material

Crystal glass - Metal

Available diffuser colours

Red

....

Other colours available

Available structure colours

Chrome