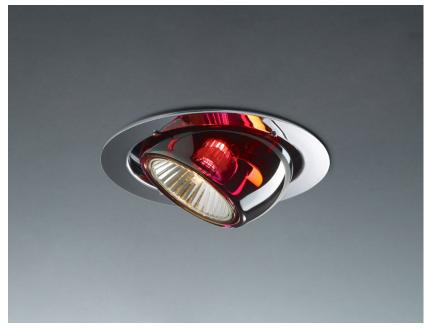

#### Description

Downlight with adjustable varnished crystal red painted diffuser. Black painted metal structure with polished chrome-plated metal ring.

Voltage

220-240V

Socket

1xGU10

Light source and alternative bulbs

cod. A11105C01

GU10 1x7W - LED Max Watt. 50W Material

Crystal glass - Metal

Available diffuser colours

Red

....

Other colours available

Available structure colours

Chrome