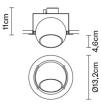

# :Fabbian

# **BELUGA COLOUR**

# D57F0104

Marc Sadler







#### **Dimensions**



#### Description

Downlight with adjustable varnished crystal yellow painted diffuser. Black painted metal structure with polished chrome-plated metal ring.

Voltage 220-240V

Socket

1xGU10

Light source and alternative bulbs cod. A11105C01

GU10 1x7W - LED Max Watt. 50W

Material

Crystal glass - Metal

Available diffuser colours

Yellow

Other colours available

Available structure colours

Chrome

## Not included accessories

Bulb

Weight Lamp

Net: 1.07 kg

**Packaging** 

Gross weight: 1.19 kg Volume: 0.008 m<sup>3</sup> Number of boxes: 1

# **Specs**

IP20





## In the same family



Multiple wall/ceiling Track pendant Spot on track