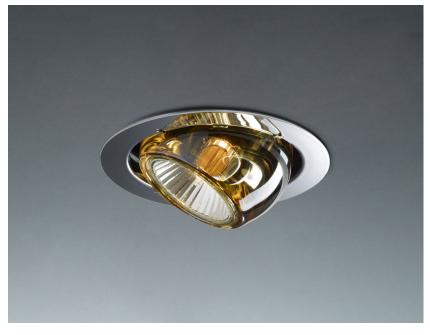

#### Description

Downlight with adjustable varnished crystal yellow painted diffuser. Black painted metal structure with polished chrome-plated metal ring.

Voltage 220-240V

Socket

1xGU10

Light source and alternative bulbs cod. A11105C01

GU10 1x7W - LED Max Watt. 50W

Material

Crystal glass - Metal

Available diffuser colours

Yellow

Other colours available

Available structure colours

Chrome