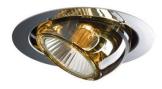

#### Description

Downlight with adjustable varnished crystal yellow painted diffuser. Black painted metal structure with polished chrome-plated metal ring.

Voltage 220-240V

Socket

1xGU10

Light source and alternative bulbs cod. A11105C01

GU10 1x7W - LED Max Watt. 50W

Material

Crystal glass - Metal

Available diffuser colours

Yellow

Other colours available

Available structure colours

Chrome