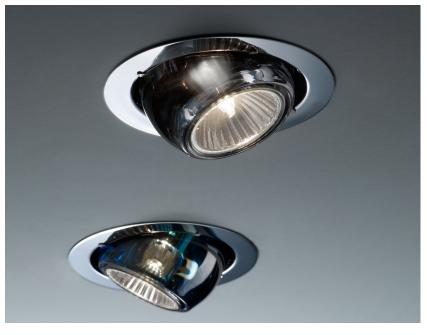

#### Description

Downlight with adjustable varnished crystal blue painted diffuser. Black painted metal structure with polished chrome-plated metal ring.

Voltage 220-240V

Socket 1xGU10

Light source and alternative bulbs cod. A11105C01

GU10 1x7W - LED Max Watt. 50W

Material

Crystal glass - Metal

Available diffuser colours

Blue

Other colours available

Available structure colours

Chrome