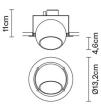

# : Fabbian

# **BELUGA COLOUR**

# D57F0131

Marc Sadler







#### **Dimensions**



#### Description

Downlight with adjustable varnished crystal blue painted diffuser. Black painted metal structure with polished chrome-plated metal ring.

Voltage 220-240V

Socket 1xGU10

Light source and alternative bulbs cod. A11105C01

GU10 1x7W - LED Max Watt. 50W

Material

Crystal glass - Metal

Available diffuser colours

Blue

Other colours available

Available structure colours

Chrome

# Not included accessories

Bulb

Weight Lamp

Net: 1.07 kg

**Packaging** 

Gross weight: 1.19 kg Volume: 0.008 m<sup>3</sup> Number of boxes: 1

### **Specs**

IP20





# In the same family



Track pendant Spot on track