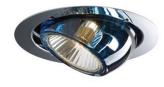

#### Description

Downlight with adjustable varnished crystal blue painted diffuser. Black painted metal structure with polished chrome-plated metal ring.

Voltage 220-240V

Socket 1xGU10

Light source and alternative bulbs cod. A11105C01

GU10 1x7W - LED Max Watt. 50W

Material

Crystal glass - Metal

Available diffuser colours

Blue

Other colours available

Available structure colours

Chrome