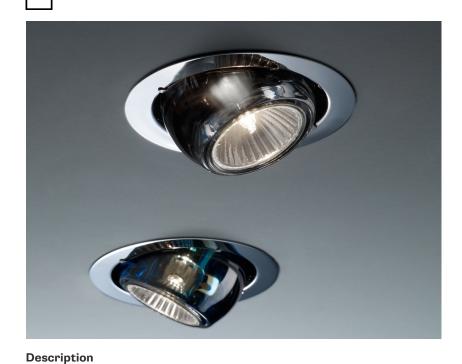

# BELUGA COLOUR D57F0141

Marc Sadler

Downlight with adjustable varnished crystal copper painted diffuser. Black painted metal

## Light source and alternative bulbs cod. A11105C01

structure with polished chrome-plated metal ring.

GU10 1x7W - LED Max Watt. 50W

Not included accessories Bulb

Weight Lamp Net: 1.07 kg

**Packaging** Gross weight: 1.19 kg Volume: 0.008 m<sup>3</sup> Number of boxes: 1