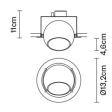

### Dimensions

Material

Copper

Chrome

Pendant

õ 😨

In the same family

Crystal glass - Metal