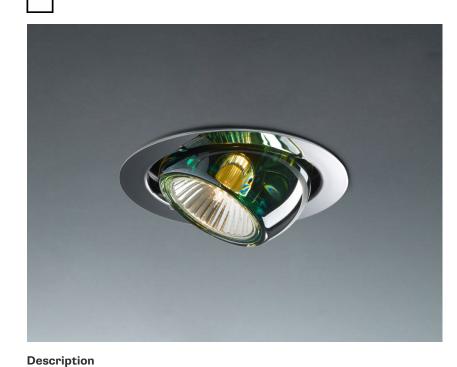

## BELUGA COLOUR D57F0143

Marc Sadler

Downlight with adjustable varnished crystal green painted diffuser. Black painted metal

## Light source and alternative bulbs cod. A11105C01

structure with polished chrome-plated metal ring.

GU10 1x7W - LED Max Watt. 50W

Not included accessories Bulb

Weight Lamp Net: 1.07 kg

**Packaging** Gross weight: 1.19 kg Volume: 0.008 m<sup>3</sup> Number of boxes: 1