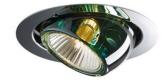

## BELUGA COLOUR D57F0143

Marc Sadler

Downlight with adjustable varnished crystal green painted diffuser. Black painted metal

## Light source and alternative bulbs cod. A11105C01

structure with polished chrome-plated metal ring.

GU10 1x7W - LED Max Watt. 50W

Not included accessories Bulb

Weight Lamp Net: 1.07 kg

**Packaging** Gross weight: 1.19 kg Volume: 0.008 m<sup>3</sup> Number of boxes: 1