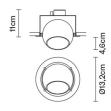

## Dimensions

Material

Green

Chrome

Pendant

õ 😨

In the same family

Crystal glass - Metal

## Light source and alternative bulbs cod. A11105C01

structure with polished chrome-plated metal ring.

GU10 1x7W - LED Max Watt. 50W

Not included accessories Bulb

Weight Lamp Net: 1.07 kg

**Packaging** Gross weight: 1.19 kg Volume: 0.008 m<sup>3</sup> Number of boxes: 1