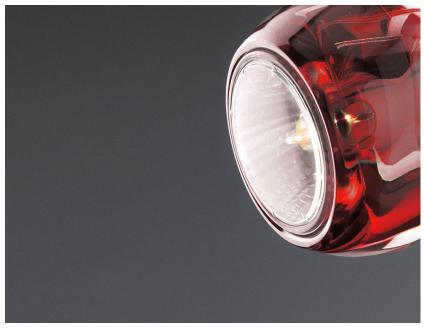

#### Description

Wall/ceiling lamp with adjustable varnished crystal red painted diffuser. Polished chrome-plated metal structure.

Voltage

220-240V

Socket

1xGU10

Light source and alternative bulbs

cod. A11105C01

GU10 1x7W - LED Max Watt. 50W

Material

Crystal glass - Metal

Available diffuser colours

Red

Other colours available

Available structure colours

Chrome