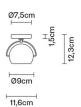

# : Fabbian

# **BELUGA COLOUR**

# D57G1303

Marc Sadler







#### **Dimensions**



#### Description

Wall/ceiling lamp with adjustable varnished crystal red painted diffuser. Polished chrome-plated metal structure.

Voltage

220-240V

Socket

1xGU10

Light source and alternative bulbs

cod. A11105C01

GU10 1x7W - LED Max Watt. 50W

Material

Crystal glass - Metal

Available diffuser colours

Red

Other colours available

Available structure colours

Chrome

## Not included accessories

Bulb

Weight Lamp

Net: 0.88 kg

**Packaging** 

Gross weight: 0.95 kg Volume: 0.004 m<sup>3</sup> Number of boxes: 1

**Specs** 

IP20





## In the same family



Multiple wall/ceiling

Track pendant Spot on track