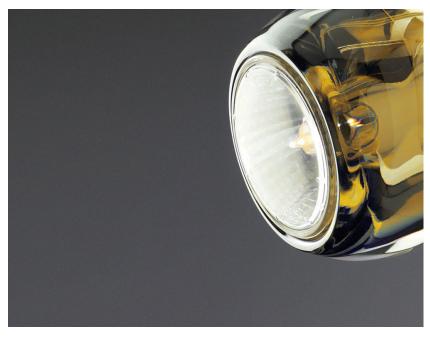

#### Description

Wall/ceiling lamp with adjustable varnished crystal yellow painted diffuser. Polished chromeplated metal structure.

Voltage 220-240V

Socket

1xGU10

Light source and alternative bulbs cod. A11105C01

GU10 1x7W - LED Max Watt. 50W

Material

Crystal glass - Metal

Available diffuser colours

Yellow

Other colours available

Available structure colours

Chrome