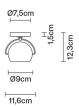

# :Fabbian

## **BELUGA COLOUR**

# D57G1304

Marc Sadler







#### **Dimensions**



#### Description

Wall/ceiling lamp with adjustable varnished crystal yellow painted diffuser. Polished chromeplated metal structure.

Voltage 220-240V

Socket

1xGU10

Light source and alternative bulbs cod. A11105C01

GU10 1x7W - LED Max Watt. 50W

Material

Crystal glass - Metal

Available diffuser colours

Yellow

Other colours available

Available structure colours

Chrome

### Not included accessories

Bulb

Weight Lamp

Net: 0.88 kg

**Packaging** 

Gross weight: 0.95 kg Volume: 0.004 m<sup>3</sup> Number of boxes: 1

**Specs** 

IP20









Multiple wall/ceiling Track pendant Spot on track