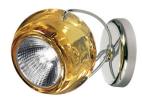

#### Description

Wall/ceiling lamp with adjustable varnished crystal yellow painted diffuser. Polished chromeplated metal structure.

Voltage 220-240V

Socket

1xGU10

Light source and alternative bulbs cod. A11105C01

GU10 1x7W - LED Max Watt. 50W

Material

Crystal glass - Metal

Available diffuser colours

Yellow

Other colours available

Available structure colours

Chrome