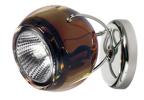

### Description

Wall/ceiling lamp with adjustable varnished crystal copper painted diffuser. Polished chromeplated metal structure.

Voltage

220-240V

Socket

1xGU10

Light source and alternative bulbs

cod. A11105C01