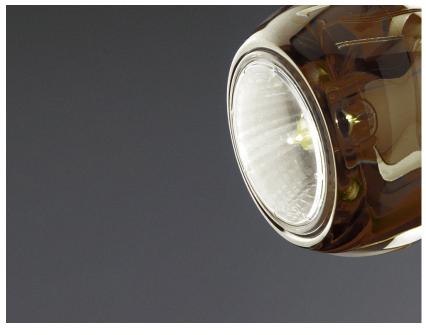

### Description

Wall/ceiling lamp with adjustable varnished crystal copper painted diffuser. Polished chromeplated metal structure.

Voltage

220-240V

Socket

1xGU10

Light source and alternative bulbs

cod. A11105C01