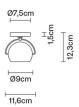

# : Fabbian

### **BELUGA COLOUR**

## D57G1341

Marc Sadler







#### **Dimensions**



### Description

Wall/ceiling lamp with adjustable varnished crystal copper painted diffuser. Polished chromeplated metal structure.

Voltage

220-240V

Socket

1xGU10

Light source and alternative bulbs

cod. A11105C01

GU10 1x7W - LED Max Watt. 50W

Material

Crystal glass - Metal

Available diffuser colours

Copper

Other colours available

Available structure colours

Chrome

Not included accessories

Bulb

Weight Lamp

Net: 0.88 kg

**Packaging** 

Gross weight: 0.95 kg Volume: 0.004 m<sup>3</sup> Number of boxes: 1

**Specs** 

IP20







Multiple wall/ceiling Track pendant Spot on track