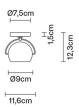

# : Fabbian

### **BELUGA COLOUR**

## D57G1343

Marc Sadler







#### **Dimensions**



#### Description

Wall/ceiling lamp with adjustable varnished crystal green painted diffuser. Polished chromeplated metal structure.

Voltage

220-240V

Socket

1xGU10

Light source and alternative bulbs

cod. A11105C01

GU10 1x7W - LED Max Watt. 50W

Material

Crystal glass - Metal

Available diffuser colours

Green

Other colours available

Available structure colours

Chrome

#### Not included accessories

Bulb

Weight Lamp

Net: 0.88 kg

**Packaging** 

Gross weight: 0.95 kg Volume: 0.004 m<sup>3</sup> Number of boxes: 1

**Specs** 

IP20









Multiple wall/ceiling

Track pendant Spot on track