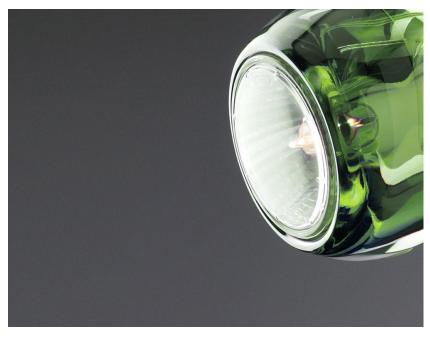

#### Description

Wall/ceiling lamp with adjustable varnished crystal green painted diffuser. Polished chromeplated metal structure.

Voltage

220-240V

Socket

1xGU10

Light source and alternative bulbs

cod. A11105C01

GU10 1x7W - LED Max Watt. 50W

Material

Crystal glass - Metal

Available diffuser colours

Green

Other colours available

Available structure colours

Chrome