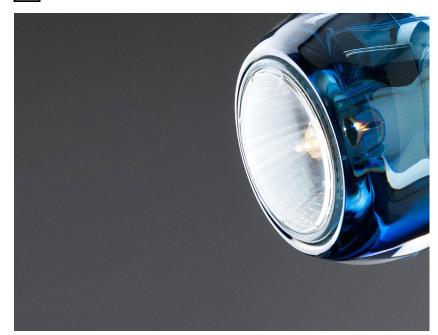

## Marc Sadler

•

Description Track light with adjustable varnished crystal blue painted diffuser. Polished chrome-plated metal structure.

#### Dimensions

Material

Blue

Chrome

In the same family

Crystal glass - Metal

Available diffuser colours

Other colours available

Available structure colours

Voltage 220-240V

Socket 1xGU10