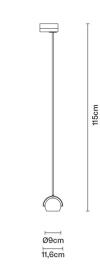

#### Dimensions

Material

Blue

Chrome

In the same family

Crystal glass - Metal

Available diffuser colours

Other colours available