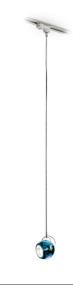

## Marc Sadler

•

Description Track light with adjustable varnished crystal blue painted diffuser. Polished chrome-plated metal structure.

#### Dimensions

Material

Blue

Chrome

In the same family

Crystal glass - Metal

Available diffuser colours

Other colours available

Available structure colours

Voltage 220-240V

Socket 1xGU10