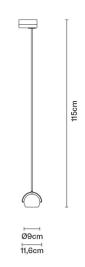

# : Fabbian

# **BELUGA COLOUR**

# D57J0541

Marc Sadler





#### Description

Track light with adjustable varnished crystal coper painted diffuser. Polished chrome-plated metal structure.

Voltage 220-240V

Socket 1xGU10

## Light source and alternative bulbs cod. A11105C01

GU10 1x7W - LED Max Watt. 50W

#### Not included accessories

Bulb Track

Weight Lamp Net: 1.03 kg

**Packaging** 

Gross weight: 2.01 kg Volume: 0.035 m<sup>3</sup> Number of boxes: 1

## **Specs**

IP20







## **Dimensions**



# Material

Crystal glass - Metal

#### Available diffuser colours

Copper

Other colours available

#### Available structure colours

Chrome

#### In the same family



wall/ceiling

wall/ceiling