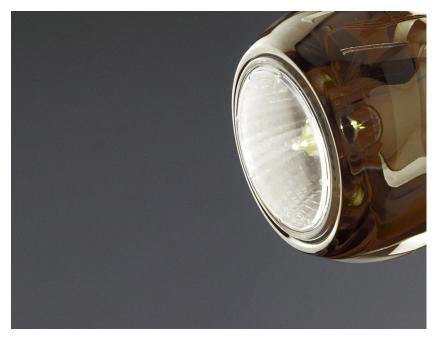

#### Description

Track light with adjustable varnished crystal coper painted diffuser. Polished chrome-plated metal structure.

Voltage 220-240V

Socket 1xGU10

# Material

Crystal glass - Metal

#### Available diffuser colours

Copper

Other colours available

#### Available structure colours

Chrome