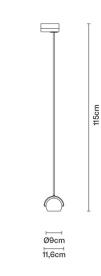

#### Dimensions

Material

Green

Chrome

Pendant

In the same family

Crystal glass - Metal

Available diffuser colours