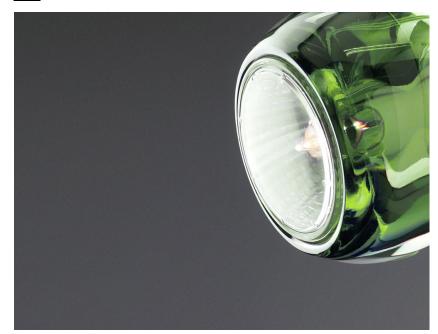

## Marc Sadler

•

Description Track light with adjustable varnished crystal green painted diffuser. Polished chrome-plated metal structure.

#### Dimensions

Material

Green

Chrome

Pendant

In the same family

Crystal glass - Metal

Available diffuser colours