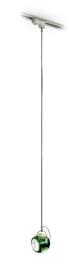

## Marc Sadler

•

Description Track light with adjustable varnished crystal green painted diffuser. Polished chrome-plated metal structure.

#### Dimensions

Material

Green

Chrome

Pendant

In the same family

Crystal glass - Metal

Available diffuser colours

Specs

Multiple wall/ceiling

Multiple Spot on track wall/ceiling

Table

Wall

Downlight

Wall/ceiling

Fabbian s.r.l. | via Santa Brigida 50, 31023 Castelminio di Resana (TV) Italy | tel. +39 0423 4848 | fax +39 0423 484395 | www.fabbian.com | info@fabbian.com s and technical data have to be considered as purely indicative. While maintaining the basic characteristics of the product, the manufacturer re erves the right to make modifications at any time with the sole aim of impro Pictures, descri