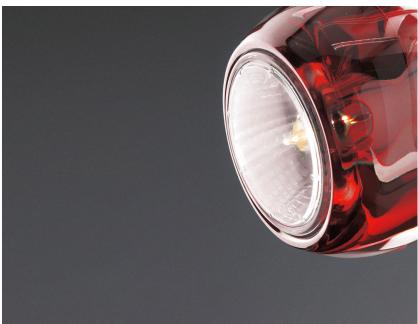

# D57J0703

Marc Sadler

Description Track light with adjustable varnished crystal red painted diffuser. Polished chrome-plated metal structure.

Material

Crystal glass - Metal

Available diffuser colours

Red

Other colours available

Available structure colours

Chrome