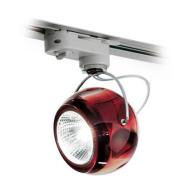

# D57J0703

Marc Sadler

Description Track light with adjustable varnished crystal red painted diffuser. Polished chrome-plated metal structure.

### **Dimensions**

Voltage

220-240V

Socket

1xGU10

Light source and alternative bulbs

cod. A11105C01

GU10 1x7W - LED Max Watt. 50W