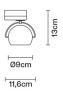

# :Fabbian

## **BELUGA COLOUR**

# D57J0731

Marc Sadler





#### **Dimensions**



#### Description

Track light with adjustable varnished crystal blue painted diffuser. Polished chrome-plated metal structure.

Voltage

220-240V

Socket

1xGU10

Light source and alternative bulbs

cod. A11105C01

GU10 1x7W - LED Max Watt. 50W

Material

Crystal glass - Metal

Available diffuser colours

Blue

Other colours available

Available structure colours

Chrome

Not included accessories

Bulb Track

Weight Lamp

Net: 0.86 kg

**Packaging** 

Gross weight: 0.93 kg Volume: 0.004 m<sup>3</sup> Number of boxes: 1

**Specs** 

IP20





### In the same family