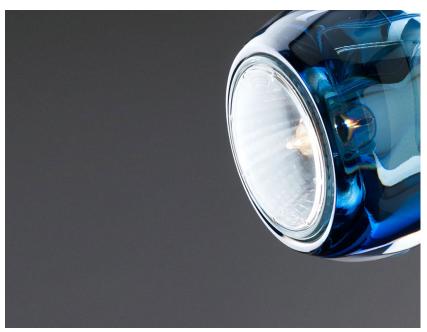

#### Description

Track light with adjustable varnished crystal blue painted diffuser. Polished chrome-plated metal structure.

Voltage

220-240V

Socket

1xGU10

Light source and alternative bulbs

cod. A11105C01

GU10 1x7W - LED Max Watt. 50W

Material

Crystal glass - Metal

Available diffuser colours

Blue

Other colours available

Available structure colours

Chrome