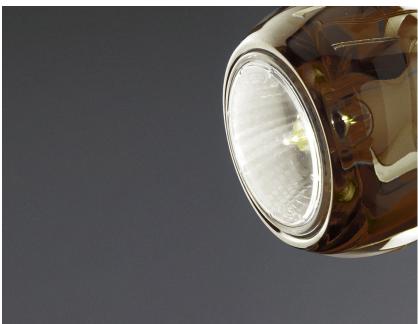

# D57J0741

Marc Sadler

Description Track light with adjustable varnished crystal coper painted diffuser. Polished chrome-plated metal structure.

#### Material

Crystal glass - Metal

#### Available diffuser colours

Copper

Other colours available

#### Available structure colours

wall/ceiling

Chrome

wall/ceiling