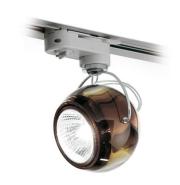

# D57J0741

Marc Sadler

Description Track light with adjustable varnished crystal coper painted diffuser. Polished chrome-plated metal structure.

#### **Dimensions**

Voltage

220-240V

Socket

1xGU10

#### Not included accessories

Bulb Track

Weight Lamp

Net: 0.86 kg

**Packaging** 

Gross weight: 0.93 kg Volume: 0.004 m<sup>3</sup> Number of boxes: 1