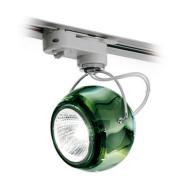

# **BELUGA COLOUR**

# D57J0743

Marc Sadler

Description Track light with adjustable varnished crystal green painted diffuser. Polished chrome-plated metal structure.

Material

Crystal glass - Metal

Available diffuser colours

Green

Other colours available

Available structure colours

Chrome