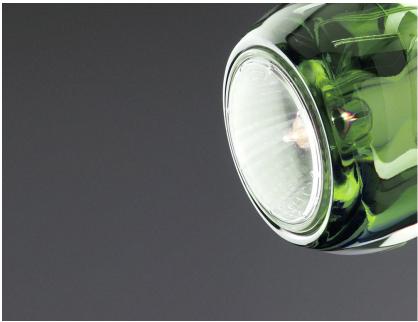

# **BELUGA COLOUR**

# D57J0743

Marc Sadler

Description Track light with adjustable varnished crystal green painted diffuser. Polished chrome-plated metal structure.

Material

Crystal glass - Metal

Available diffuser colours

Green

Other colours available

Available structure colours

Chrome