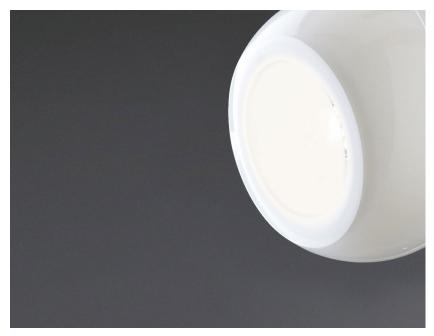

#### Description

Track light with polished chrome-plated structure. Adjustable polished white blown glass diffuser.

#### Available diffuser colours

White

## Available structure colours

Chrome