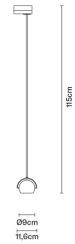

# : Fabbian

## **BELUGA WHITE**

## D57J1301

Marc Sadler





#### Description

Track light with polished chrome-plated structure. Adjustable polished white blown glass diffuser.



#### **Dimensions**



| voitage  | е |
|----------|---|
| 220-240\ | V |

#### Socket

1xG9

#### Light source and alternative bulbs

cod. A11010C01

cod. A11003C20

G9 1x3,5W - LED Max Watt. 48W

G9 1x48W **HSGST** 

Material Glass - Metal

#### Available diffuser colours

White

## Available structure colours

Chrome

## Not included accessories

Bulb Track

#### Weight Lamp

Net: 1.1 kg

#### **Packaging**

Gross weight: 2.08 kg Volume: 0.035 m<sup>3</sup> Number of boxes: 1

### **Specs**

IP20









## In the same family





wall/ceiling

Multiple wall/ceiling