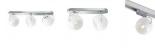

#### Description

Track light with polished chrome-plated structure. Adjustable polished white blown glass diffuser.

#### Available diffuser colours

White

## Available structure colours

Chrome