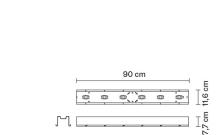

## TILE D95M1463

Pamio Design

Dimensions

Material

Description

**Voltage** 220-240V

Socket 6xGU10

Light source and alternative bulbs cod. A11105C01

GU10 6x7W - LED Max Watt. 6x50W

Not included accessories Bulb

Weight Lamp Net: 2.83 kg **Packaging** Gross weight: 3.14 kg Volume: 0.014 m<sup>3</sup> Number of boxes: 1

Specs

Fabbian s.r.l. | via Santa Brigida 50, 31023 Castelminio di Resana (TV) Italy | tel. +39 0423 4848 | fax +39 0423 484395 | www.fabbian.com | info@fabbian.com