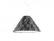

## **ROOFER**

## F12A0121

Benjamin Hubert

Pendant lamp with three tone coloured scales, made of semi-rigid rubbery material. The lower part is closed by a fabbric disk diffuser.

## **Dimensions**

Voltage

Socket 220-240V

Light source and alternative bulbs

cod. A10231C01

E27 1x22W - LED Max Watt. 205W Material

Polypropylene - Metal

Available diffuser colours

Anthracite

Other colours available

Available structure colours

White

Not included accessories

Bulb

Weight Lamp

Net: 4.36 kg