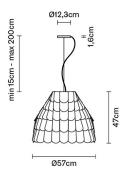

## **Dimensions**

Voltage

Socket 220-240V

Light source and alternative bulbs

cod. A10231C01

E27 1x22W - LED Max Watt. 205W Material

Polypropylene - Metal

Available diffuser colours