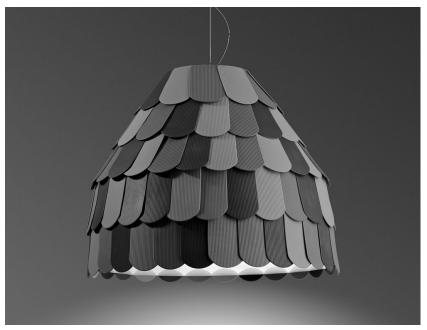

## F12A0121

Benjamin Hubert

Pendant lamp with three tone coloured scales, made of semi-rigid rubbery material. The lower part is closed by a fabbric disk diffuser.