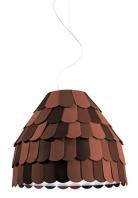

#### Dimensions

Description Pendant lamp wi

Pendant lamp with three tone coloured scales, made of semi-rigid rubbery material. The lower part is closed by a fabbric disk diffuser.

**Voltage** 220-240V Socket 1xE27

### Material

Polypropylene - Metal

Available diffuser colours

Orange Other colours available

Available structure colours
White