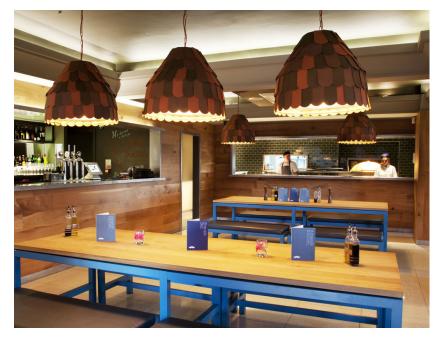

#### Dimensions

Description Pendant lamp wi

Pendant lamp with three tone coloured scales, made of semi-rigid rubbery material. The lower part is closed by a fabbric disk diffuser.

**Voltage** 220-240V Socket 1xE27

### Material

Polypropylene - Metal

Available diffuser colours

Orange Other colours available

Available structure colours
White

### In the same family

Pendant Pendant

Specs

EHE IP20

Pictures, descriptions, dimensions and technical data have to be considered as purely indicative. While maintaining the basic characteristics of the product, the manufacturer reserves the right to make modifications at any time with the sole aim of improvement