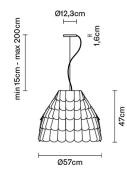

#### Dimensions

Description Pendant lamp wi

Pendant lamp with three tone coloured scales, made of semi-rigid rubbery material. The lower part is closed by a fabbric disk diffuser.

**Voltage** 220-240V Socket 1xE27

## Light source and alternative bulbs cod. A10231C01

E27 1x22W - LED Max Watt. 205W

Not included accessories Bulb

Weight Lamp Net: 4.36 kg **Packaging** Gross weight: 8.66 kg Volume: 0.373 m<sup>3</sup> Number of boxes: 7