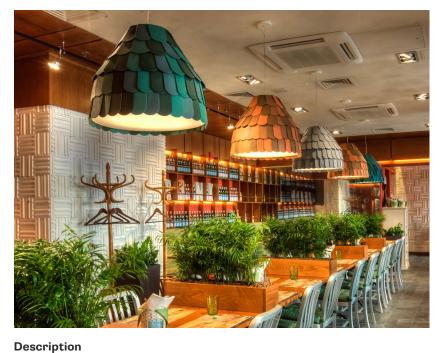

## F12A0143

Benjamin Hubert

Pendant lamp with three tone coloured scales, made of semi-rigid rubbery material. The lower part is closed by a fabbric disk diffuser.

Available diffuser colours

Green

Other colours available

Available structure colours

White

Not included accessories

Bulb

Weight Lamp Net: 4.36 kg