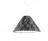

## **ROOFER**

## F12A0143

Benjamin Hubert

Pendant lamp with three tone coloured scales, made of semi-rigid rubbery material. The lower part is closed by a fabbric disk diffuser.

Available diffuser colours

Green

Other colours available

Available structure colours

White

Not included accessories

Bulb

Weight Lamp Net: 4.36 kg