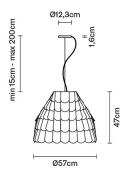

## **Dimensions**

Voltage

220-240V

Socket

Light source and alternative bulbs

cod. A10231C01

E27 1x22W - LED Max Watt. 205W Material

Polypropylene - Metal