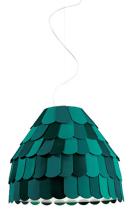

## F12A0143

Benjamin Hubert

Pendant lamp with three tone coloured scales, made of semi-rigid rubbery material. The lower part is closed by a fabbric disk diffuser.

Available diffuser colours

Green

Other colours available

Available structure colours

White

Not included accessories

Bulb

Weight Lamp Net: 4.36 kg