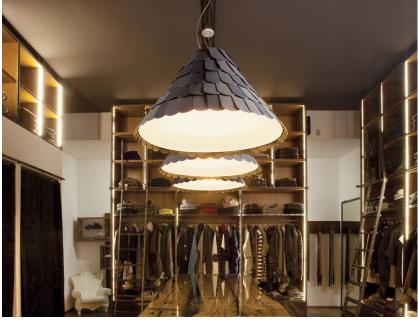

## F12A0321

Benjamin Hubert

Pendant lamp with three tone coloured scales, made of semi-rigid rubbery material. The lower part is closed by a fabbric disk diffuser.