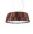

## F12A0321

Benjamin Hubert

Pendant lamp with three tone coloured scales, made of semi-rigid rubbery material. The lower part is closed by a fabbric disk diffuser.

Available diffuser colours

Anthracite

Other colours available

Available structure colours

White

Not included accessories

Bulb

Weight Lamp