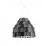

## F12A0321

Benjamin Hubert

Pendant lamp with three tone coloured scales, made of semi-rigid rubbery material. The lower part is closed by a fabbric disk diffuser.

Available diffuser colours

Anthracite

Other colours available

Available structure colours

White

Not included accessories

Bulb

Weight Lamp