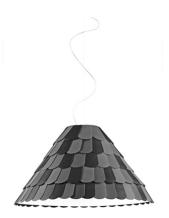

## F12A0321

Benjamin Hubert

Pendant lamp with three tone coloured scales, made of semi-rigid rubbery material. The lower part is closed by a fabbric disk diffuser.