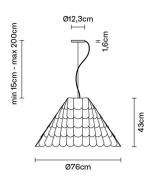

## **Dimensions**

Voltage

220-240V

Socket

Light source and alternative bulbs

cod. A10231C01

E27 1x22W - LED Max Watt. 205W Material

Polypropylene - Metal