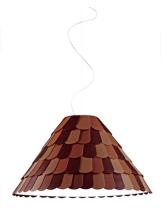

# **:** Fabbian

### ROOFER **F12A0332**

Benjamin Hubert







#### Dimensions



#### Description

Pendant lamp with three tone coloured scales, made of semi-rigid rubbery material. The lower part is closed by a fabbric disk diffuser.



Socket 1xE27

## Light source and alternative bulbs cod. A10231C01

E27 1x22W - LED Max Watt. 205W

Not included accessories Bulb

Weight Lamp Net: 3.55 kg

**Packaging** Gross weight: 5.99 kg Volume: 0.488 m<sup>3</sup> Number of boxes: 7

#### Material

Polypropylene - Metal

Available diffuser colours

Orange Other colours available

Available structure colours
White

#### In the same family



Pendant Pendant

Specs

Pictures, descriptions, dimensions and technical data have to be considered as purely indicative. While maintaining the basic characteristics of the product, the manufacturer reserves the right to