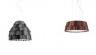

#### Description

Pendant lamp with three tone coloured scales, made of semi-rigid rubbery material. The lower part is closed by a fabbric disk diffuser.

Socket 1xE27

#### Material

Polypropylene - Metal

Available diffuser colours

Orange Other colours available

Available structure colours
White