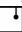

#### Description

Pendant lamp with three tone coloured scales, made of semi-rigid rubbery material. The lower part is closed by a fabbric disk diffuser.

Socket 1xE27

#### Material

Polypropylene - Metal

Available diffuser colours

Orange Other colours available

Available structure colours
White