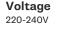

#### Description

Pendant lamp with three tone coloured scales, made of semi-rigid rubbery material. The lower part is closed by a fabbric disk diffuser.

Socket 1xE27

#### Material

Polypropylene - Metal

Available diffuser colours

Orange Other colours available

Available structure colours
White