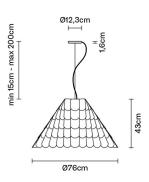

## Description

Pendant lamp with three tone coloured scales, made of semi-rigid rubbery material. The lower part is closed by a fabbric disk diffuser.

Voltage

220-240V

Socket

Light source and alternative bulbs