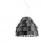

## Description

Pendant lamp with three tone coloured scales, made of semi-rigid rubbery material. The lower part is closed by a fabbric disk diffuser.

Voltage

220-240V

Socket

Light source and alternative bulbs

cod. A10231C01

E27 1x22W - LED Max Watt. 205W Material

Polypropylene - Metal

Available diffuser colours

Green

Other colours available

Available structure colours

White