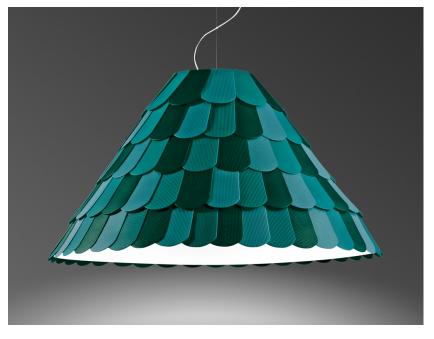

## Description

Pendant lamp with three tone coloured scales, made of semi-rigid rubbery material. The lower part is closed by a fabbric disk diffuser.

Voltage

220-240V

Socket

Light source and alternative bulbs

cod. A10231C01

E27 1x22W - LED Max Watt. 205W Material

Polypropylene - Metal

Available diffuser colours

Green

Other colours available

Available structure colours

White