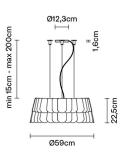

#### Description

Pendant lamp with three tone coloured scales, made of semi-rigid rubbery material. The lower part is closed by a fabbric disk diffuser.

Voltage

220-240V

Socket

6xE27