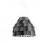

#### Description

Pendant lamp with three tone coloured scales, made of semi-rigid rubbery material. The lower part is closed by a fabbric disk diffuser.

Voltage

220-240V

Socket

6xE27

#### Light source and alternative bulbs

cod. A10234C01

E27 6x13W - LED Max Watt. 6x22W Material

Polypropylene - Metal

Available diffuser colours

Anthracite

Other colours available

Available structure colours