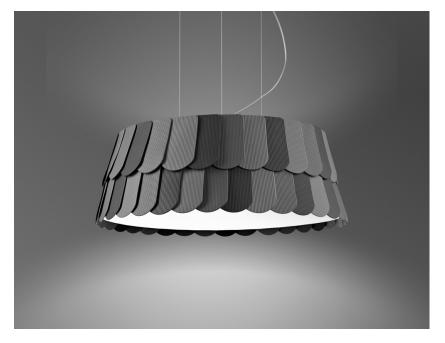

#### Description

Pendant lamp with three tone coloured scales, made of semi-rigid rubbery material. The lower part is closed by a fabbric disk diffuser.

Voltage

220-240V

Socket

6xE27