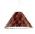

#### Description

Pendant lamp with three tone coloured scales, made of semi-rigid rubbery material. The lower part is closed by a fabbric disk diffuser.

Voltage

220-240V

Socket

6xE27

#### Light source and alternative bulbs

cod. A10234C01

E27 6x13W - LED Max Watt. 6x22W Material

Polypropylene - Metal

Available diffuser colours

Anthracite

Other colours available

Available structure colours