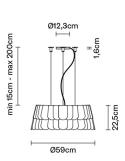

### Not included accessories

Bulb

Weight Lamp

Net: 6.14 kg

**Packaging** 

Gross weight: 10.44 kg Volume: 0.373 m<sup>3</sup> Number of boxes: 4

**Specs** EAC

IP20