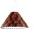

#### Description

Pendant lamp with three tone coloured scales, made of semi-rigid rubbery material. The lower part is closed by a fabbric disk diffuser.

Voltage

220-240V

Socket

6xE27

#### Light source and alternative bulbs

cod. A10234C01

E27 6x13W - LED Max Watt. 6x22W Material

Polypropylene - Metal

Available diffuser colours

Orange

Other colours available

Available structure colours