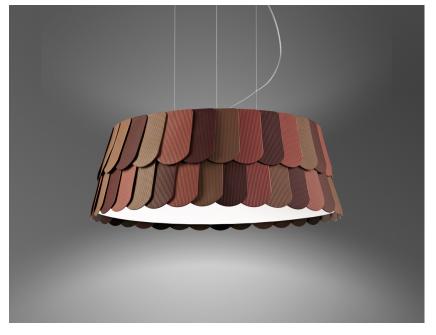

#### Description

Pendant lamp with three tone coloured scales, made of semi-rigid rubbery material. The lower part is closed by a fabbric disk diffuser.

Voltage

220-240V

Socket

6xE27