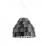

#### Description

Pendant lamp with three tone coloured scales, made of semi-rigid rubbery material. The lower part is closed by a fabbric disk diffuser.

Voltage

220-240V

Socket

6xE27

#### Light source and alternative bulbs

cod. A10234C01

E27 6x13W - LED Max Watt. 6x22W Material

Polypropylene - Metal

Available diffuser colours

Orange

Other colours available

Available structure colours