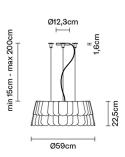

White

Not included accessories

Bulb

Weight Lamp

Net: 6.14 kg

**Packaging** 

Gross weight: 10.44 kg Volume: 0.373 m<sup>3</sup> Number of boxes: 4

Pendant