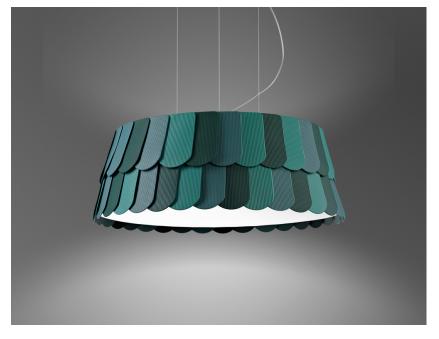

## Description

Pendant lamp with three tone coloured scales, made of semi-rigid rubbery material. The lower part is closed by a fabbric disk diffuser.

Voltage

220-240V

Socket

6xE27

Light source and alternative bulbs

cod. A10234C01

E27 6x13W - LED Max Watt. 6x22W Material

Polypropylene - Metal

Available diffuser colours

Green

Other colours available

In the same family

Available structure colours