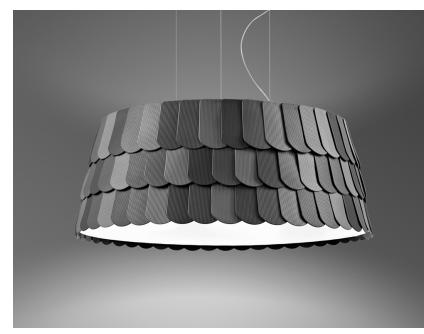

#### Description

Pendant lamp with three tone coloured scales, made of semi-rigid rubbery material. The lower part is closed by a fabbric disk diffuser.

Socket 6xE27