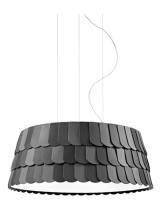

# :Fabbian

### ROOFER **F12A0721**

Benjamin Hubert







#### Dimensions



#### Description

Pendant lamp with three tone coloured scales, made of semi-rigid rubbery material. The lower part is closed by a fabbric disk diffuser.



Socket 6xE27

## Light source and alternative bulbs cod. A10234C01

E27 6x13W - LED Max Watt. 6x30W

Not included accessories Bulb

Weight Lamp Net: 5.68 kg

**Packaging** Gross weight: 8.12 kg Volume: 0.488 m<sup>3</sup> Number of boxes: 7

#### Material

Polypropylene - Metal

Available diffuser colours



Other colours available

Available structure colours
White

#### In the same family



Pendant Pendant

Specs



Fabbian s.r.l. | via Santa Brigida 50, 31023 Castelminio di Resana (TV) Italy | tel. +39 0423 4848 | fax +39 0423 484395 | www.fabbian.com | info@fabbian.com

Pictures, descriptions, dimensions and t