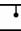

### ROOFER F12A0732

Benjamin Hubert

## Description

Pendant lamp with three tone coloured scales, made of semi-rigid rubbery material. The lower part is closed by a fabbric disk diffuser.

Voltage 220-240V

Socket 6xE27

Material

Polypropylene - Metal

Available diffuser colours

Orange Other colours available

Available structure colours White