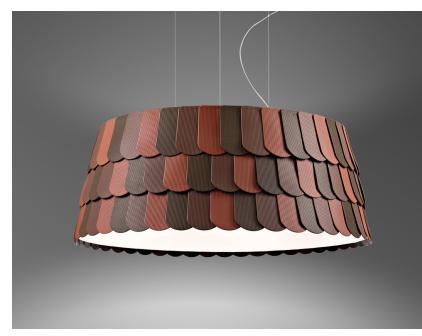

### ROOFER F12A0732

Benjamin Hubert

## Description

Pendant lamp with three tone coloured scales, made of semi-rigid rubbery material. The lower part is closed by a fabbric disk diffuser.

Voltage 220-240V

Socket 6xE27

Material

Polypropylene - Metal

Available diffuser colours

Orange Other colours available

Available structure colours White