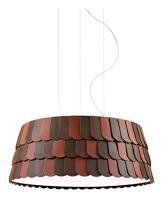

# : Fabbian

### ROOFER F12A0732

Benjamin Hubert







### Dimensions



## Description

Pendant lamp with three tone coloured scales, made of semi-rigid rubbery material. The lower part is closed by a fabbric disk diffuser.

Voltage 220-240V

Socket 6xE27

### Light source and alternative bulbs cod. A10234C01

E27 6x13W - LED Max Watt. 6x30W

Not included accessories Bulb

Weight Lamp Net: 5.68 kg

Packaging Gross weight: 8.12 kg Volume: 0.488 m<sup>3</sup> Number of boxes: 7

Material

Polypropylene - Metal

Available diffuser colours

Orange Other colours available

Available structure colours White

### In the same family



Pendant Pendant

Specs

EHE IP20

Fabbian s.r.l. | via Santa Brigida 50, 31023 Castelminio di Resana (TV) Italy | tel. +39 0423 4848 | fax +39 0423 484395 | www.fabbian.com | info@fabbian.com

s and technical data ha