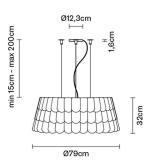

## : Fabbian

## **ROOFER**

## F12A0743

Benjamin Hubert









## Description

Pendant lamp with three tone coloured scales, made of semi-rigid rubbery material. The lower part is closed by a fabbric disk diffuser.

Voltage

220-240V

Socket

6xE27

Light source and alternative bulbs

cod. A10234C01

E27 6x13W - LED Max Watt. 6x30W Material

Polypropylene - Metal

Available diffuser colours

Green

Other colours available

Available structure colours

White

Not included accessories

Bulb

Weight Lamp

Net: 5.68 kg

**Packaging** 

Gross weight: 8.12 kg Volume: 0.488 m<sup>3</sup> Number of boxes: 7

**Specs** 

EAC

IP20

In the same family





Pendant

Pendant