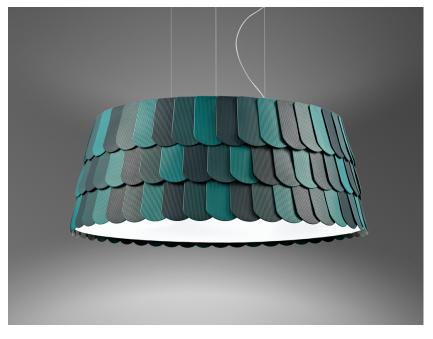

## Description

Pendant lamp with three tone coloured scales, made of semi-rigid rubbery material. The lower part is closed by a fabbric disk diffuser.

Voltage

220-240V

Socket

6xE27

Light source and alternative bulbs

cod. A10234C01

E27 6x13W - LED Max Watt. 6x30W Material

Polypropylene - Metal

Available diffuser colours

Green

Other colours available

Available structure colours

White