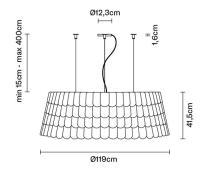

# :Fabbian

## **ROOFER**

# F12A0901

Benjamin Hubert





#### Description

Pendant lamp with scales made of semi-rigid rubbery material. The lower part is closed by a fabbric disk diffuser.



#### **Dimensions**



Voltage 220-240V Socket

12xE27

#### Light source and alternative bulbs

cod. A10234C01

E27 12x13W - LED Max Watt. 12x30W

### Material

Polypropylene - Metal

## Available diffuser colours

White

Other colours available

#### Available structure colours

White

#### Not included accessories

Bulb

Packaging

Gross weight: 20.56 kg Volume: 0.997 m³ Number of boxes: 13

#### In the same family





Pendant

Pendant

# Specs



IP20

Weight Lamp

Net: 16.68 kg