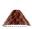

#### Description

Pendant lamp with scales made of semi-rigid rubbery material. The lower part is closed by a fabbric disk diffuser.

### Material

Polypropylene - Metal

## Available diffuser colours

White

Other colours available