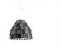

#### Description

Pendant lamp with scales made of semi-rigid rubbery material. The lower part is closed by a fabbric disk diffuser.

### Material

Polypropylene - Metal

## Available diffuser colours

White

Other colours available