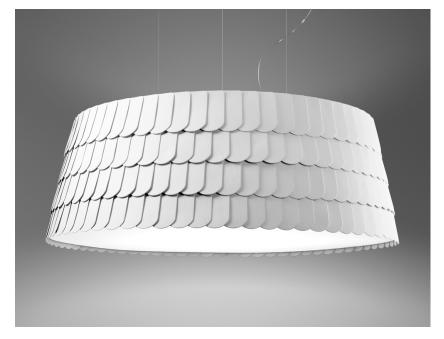

# F12A0901

Benjamin Hubert

#### Description

Pendant lamp with scales made of semi-rigid rubbery material. The lower part is closed by a fabbric disk diffuser.